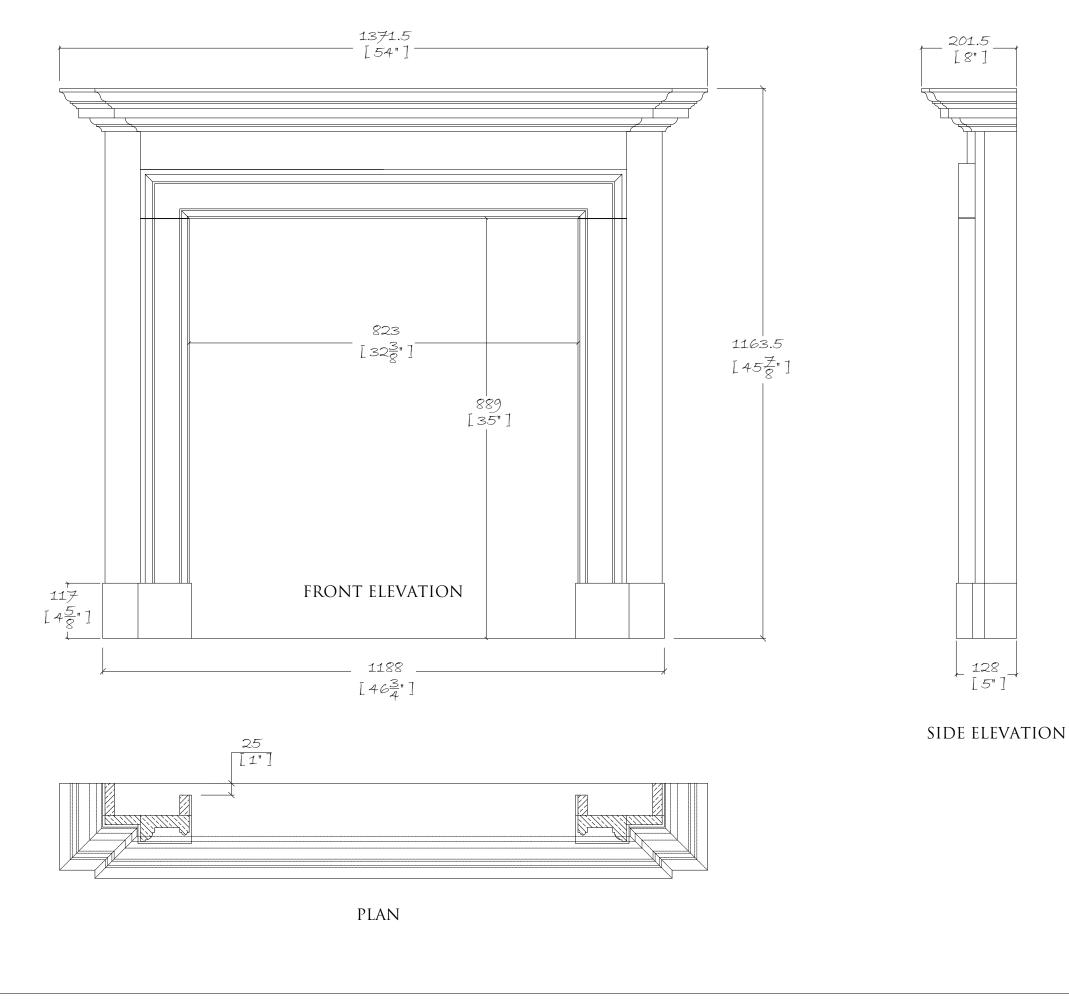

## CLIENT:

CDM Regulations - Design Risk Assessment

The size and shape of individual stones for this project have been designed to satisfy the overall design requirements for the building, bill of quantities or specific project specification.

All persons handling and installing such stones should be aware that there are risks associated with this type of work, which cannot be designed out.

Limestones & Marble are a natural material and may vary in texture, color and veining intensity.

Please consider a dimensional tolerance of 18

© CHESNEYS 2019

## Elemental Burlington

ROOM:

MATERIAL:

CABOUCA LIMESTONE

FINISH:

Honed

HEARTH:

SLIPS:

SPECIAL NOTES:

MANTEL WEIGHTS:

Jamb / each: 21.21 kg HEADER: SHELF:

16.71 KG 49.50 kg

TOTAL:

108.63 kg

DRAWN BY: LUIS VELA

SCALE: DATE: 25/06/2019 1:8 @ A3