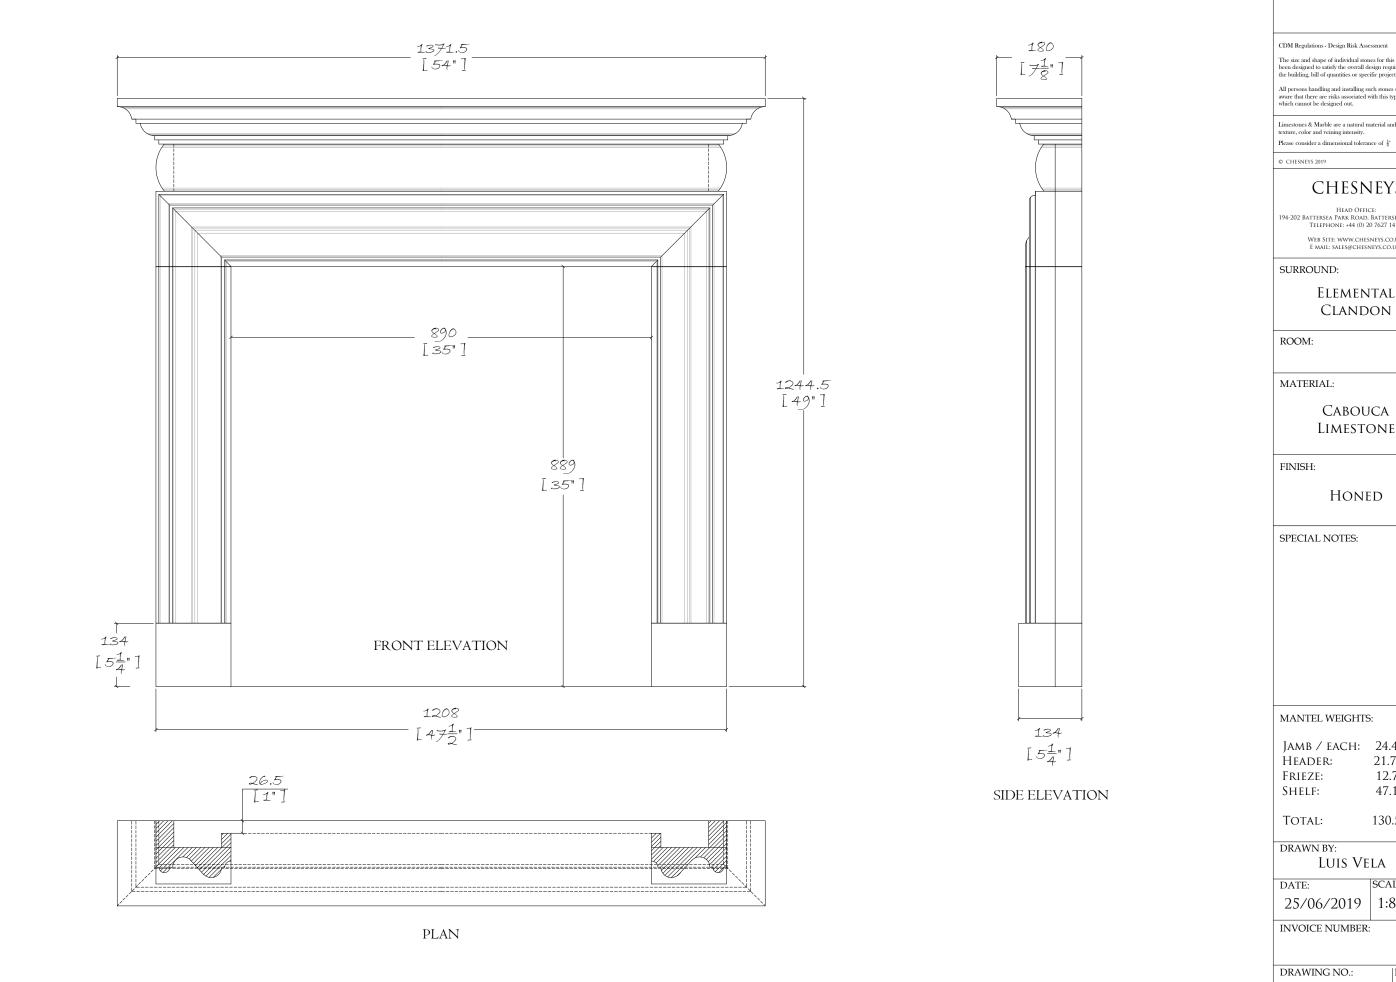

CLIENT:

The size and shape of individual stones for this project have been designed to satisfy the overall design requirements for the building, bill of quantities or specific project specification.

All persons handling and installing such stones should be aware that there are risks associated with this type of work, which cannot be designed out.

Limestones & Marble are a natural material and may vary in

## CHESNEYS

Head Office: 194-202 Battersea Park Road, Battersea, London Telephone: +44 (0) 20 7627 1410

Web Site: www.chesneys.co.uk E mail: sales@chesneys.co.uk

Elemental CLANDON

CABOUCA LIMESTONE

Honed

SPECIAL NOTES:

MANTEL WEIGHTS:

Jamb / Each: 24.47 kg 21.73 KG HEADER:

12.75 KG FRIEZE: 47.12 KG

130.54 KG

SCALE:

25/06/2019 1:8 @ A3

|REV:

INVOICE NUMBER: