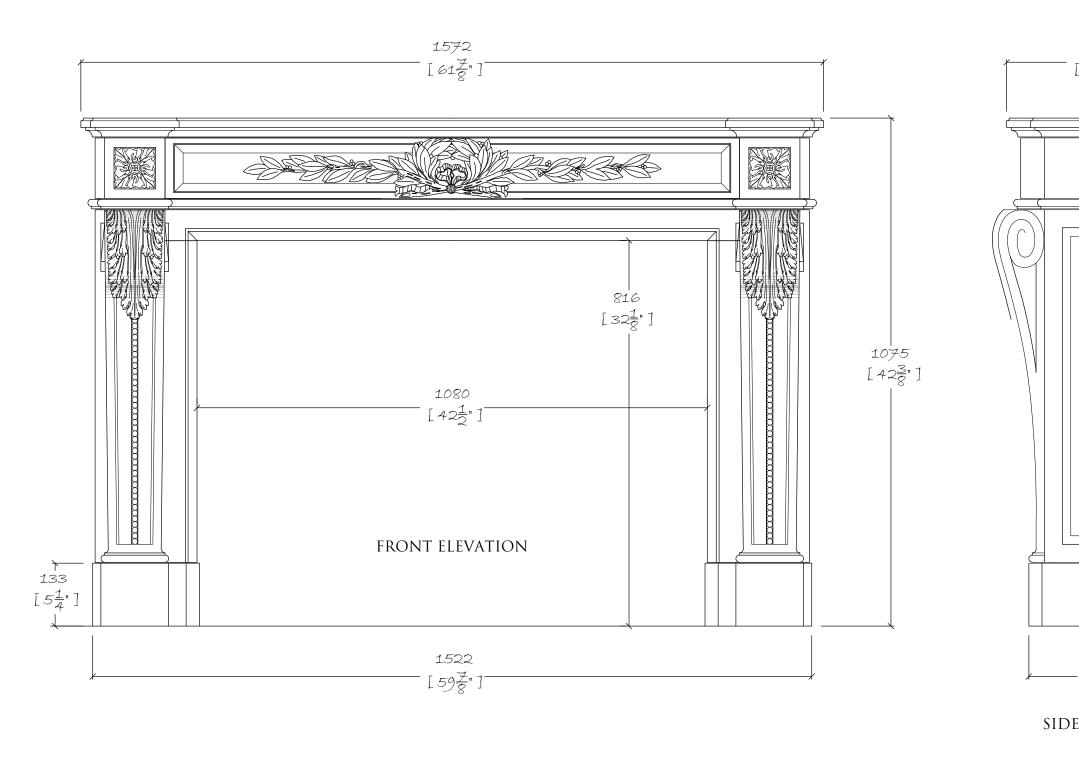

CLIENT:

CDM Regulations - Design Risk Assessment

The size and shape of individual stones for this project have been designed to satisfy the overall design requirements for the building, bill of quantities or specific project specification

All persons handling and installing such stones should be aware that there are risks associated with this type of work, which cannot be designed out.

Limestones & Marble are a natural material and may vary in texture, color and veining intensity. Please consider a dimensional tolerance of  $\frac{1}{8}$ 

## The Fontainebleau

MATERIAL:

## Statuary Marble

FINISH:

Honed & Waxed

SPECIAL NOTES:

MANTEL WEIGHTS:

| 58.19 KG |
|----------|
| 26.38 KG |
| 59.87 KG |
|          |

Total: 202.63 kg

DRAWN BY: